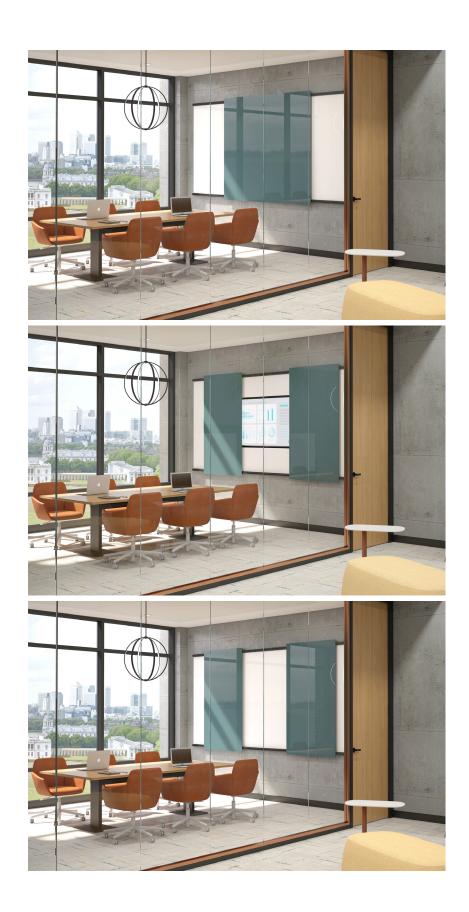

## Merge Rail Frameless Glass Media Walls w/Sliding Panels

- > Merge Rail Frameless Glass Media Walls along with your video display create a presentation system that can handle just about every type of media in almost any environment.
- > Merge Rail Frameless Glass Media Walls with Sliding Panels, combine wall mounted frameless glass markerboards and our unique Rail System to create a two level presentation wall. Sliding Panels hang and slide in the top track and hide the video display for dramatic effect.
- > Rails are designed to mount directly to the wall. Rails are 1.5" square Anodized Aluminum. And can be powder-coated in black or white.
- > Merge Rail Frameless Glass Media Walls are ideal for large classrooms and conference rooms. Back painted glass markerboards can be magnetic or non-magnetic. Sliding Panels can be glass, porcelain enameled steel or Acousitcor. *Can be used with or without a monitor.* Walls must be able to allow for a recessed monitor.

Overall Rail dimensions 55 1/8" H x any length Max Panel dimensions 58 1/2" H x 31 1/2" W Custom sizes also available.

Video Displays not included.