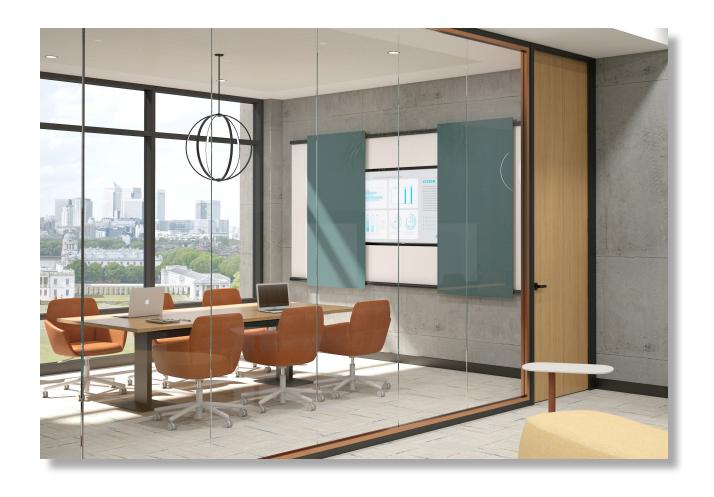

## Merge Rail Frameless Glass Media Walls w/Sliding Panels

- > Merge Rail Frameless Glass Media Walls along with your video display create a presentation system that can handle just about every type of media in almost any environment.
- > Merge Rail Frameless Glass Media Walls with Sliding Panels, combine wall mounted frameless glass markerboards and our unique Rail System to create a two level presentation wall. Sliding Panels hang and slide in the top track and hide the video display for dramatic effect.
- > Rails are designed to mount directly to the wall. Rails are 1.5" square Anodized Aluminum. And can be powder-coated in black or white.
- > Merge Rail Frameless Glass Media Walls are ideal for large classrooms and conference rooms. Back painted glass markerboards can be magnetic or non-magnetic. Sliding Panels can be glass, porcelain enameled steel or Acousitcor. *Can be used with or without a monitor.* Walls must be able to allow for a recessed monitor.

Overall Rail dimensions 55 1/8" H x any length Max Panel dimensions 58 1/2" H x 31 1/2" W Custom sizes also available.

Video Displays not included.